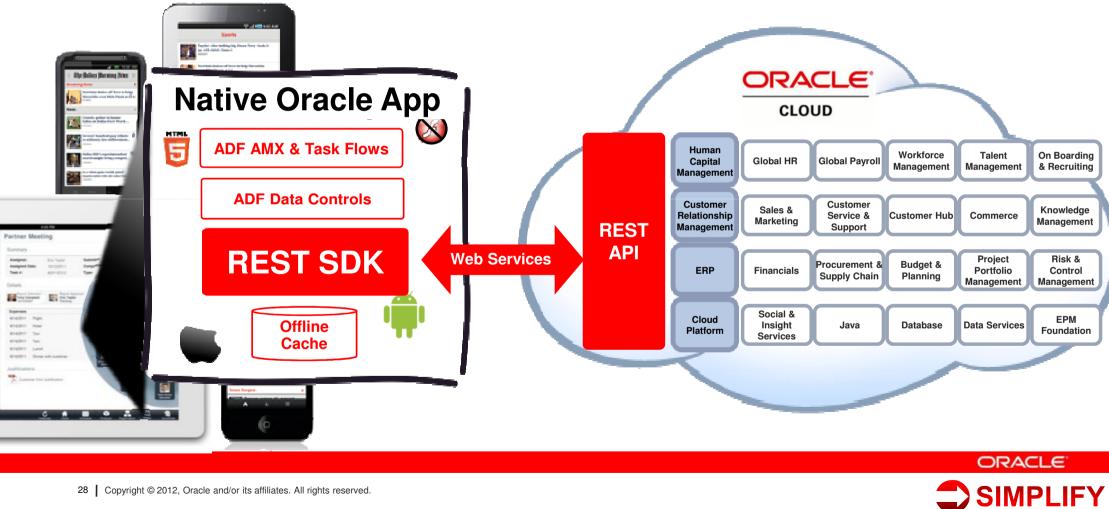

#### **Go Mobile** A Platform for **Native** Mobile Apps

### **Oracle Fusion Tap for Fusion Applications**

**Be Productive. Anywhere. Anytime.** 

SIMPLIFY

29 Copyright © 2012, Oracle and/or its affiliates. All rights reserved. Oracle - Restricted

#### **Next Generation User Experience**

- Designed for today's workforce: it's both fast and light
- Works where you work: on tablets and desktop web browsers
- A joy to deploy: simple setup and streamlined branding
- Built on ADF for proven security and scaling