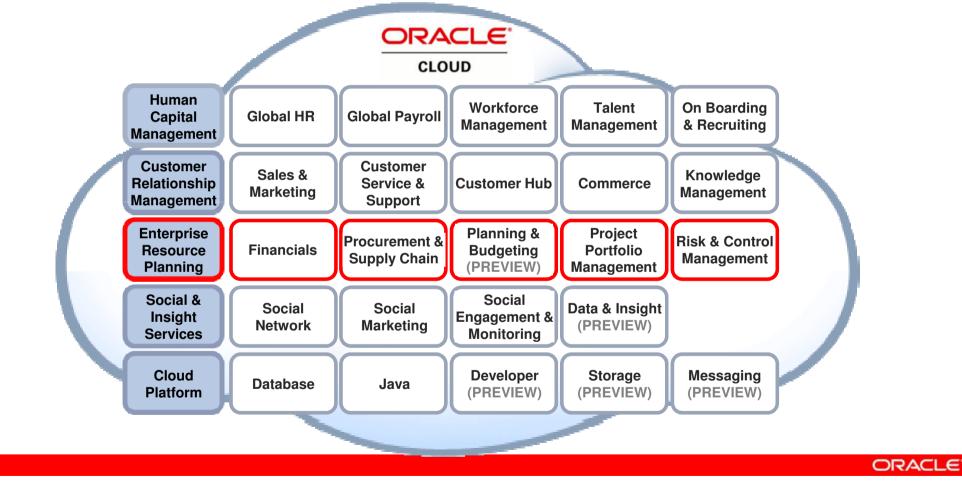

### **Oracle Fusion Applications**

Enterprise Resource Planning & Supply Chain Management

# **Fusion ERP and Supply Chain**

### FIN, PRC, PPM, SCM, GRC

ORACLE