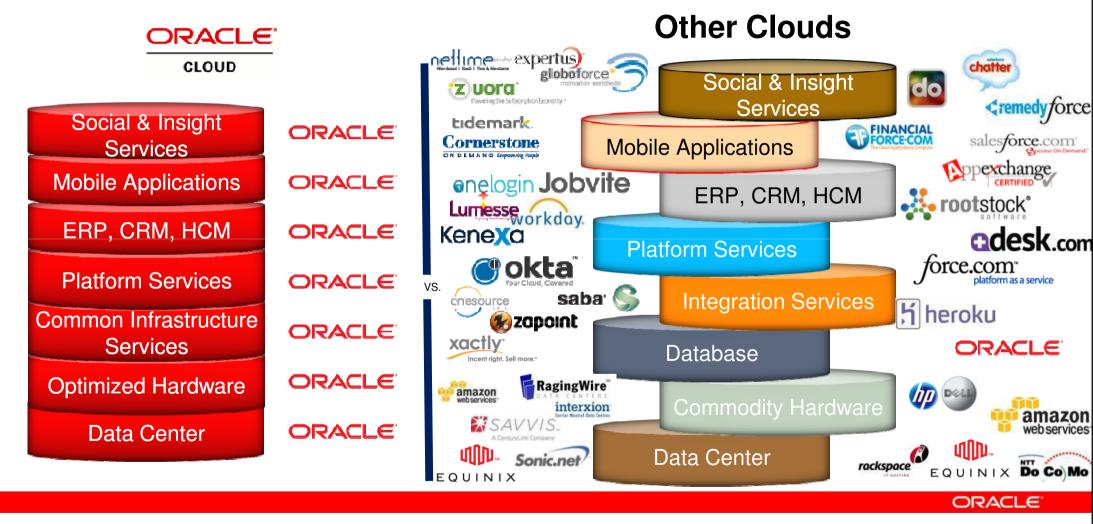

Tablets

Highly responsive native experience that leverages offline & device capabilities.



#### Cloud Apps for Smartphones

Native user experience where most tasks can be done by simple gesture.



#### **Go Mobile** A Platform for **Native** Mobile Apps



### **Oracle Fusion Tap for Fusion Applications**

**Be Productive. Anywhere. Anytime.** 





SIMPLIFY

29 Copyright © 2012, Oracle and/or its affiliates. All rights reserved. Oracle - Restricted

### **Be Productive**

#### **Next Generation User Experience**

- Designed for today's workforce: it's both fast and light
- Works where you work: on tablets and desktop web browsers
- A joy to deploy: simple setup and streamlined branding
- Built on ADF for proven security and scaling





### **One Vendor, One Solution = Lowest Risk**



### **Oracle Cloud Service**

#### Proven Enterprise-Grade Infrastructure



#### Scalable & Highly Available

Virtual Machines Per Tenant Resource Caging Disaster Recovery Platinum Service Level



Secure Complete Data Isolation Auditing & Data Encryption No Data Co-Mingling





#### **Systems Management**

Centrally Monitored Centrally Managed Elastic Capacity

ORACLE

EXALOGIC

**Elastic Capacity** 

Elastic Capacity

ORACLE



### **Application Services: Design Goals**

- Broadest applications offering enterprise customers
- Built on industry standards Java, standards-based middleware
- Service-Oriented Architecture simplifies integration
- Self-service control for business users configure, extend
- Built in business intelligence, social and mobile
- Complete data isolation and flex