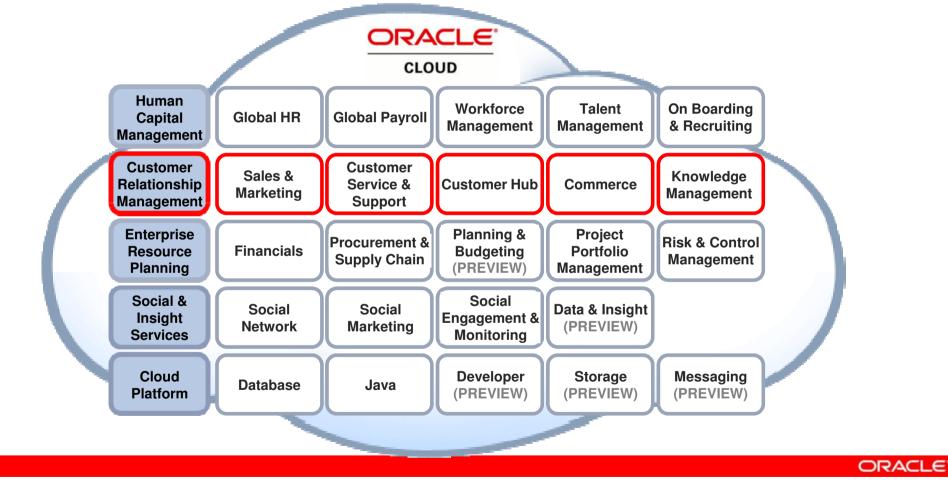

# **Oracle Fusion Applications**

**Customer Relationship Management** 

### **Fusion Customer Relationship Management**

### Sales & Marketing and Customer Service & Support