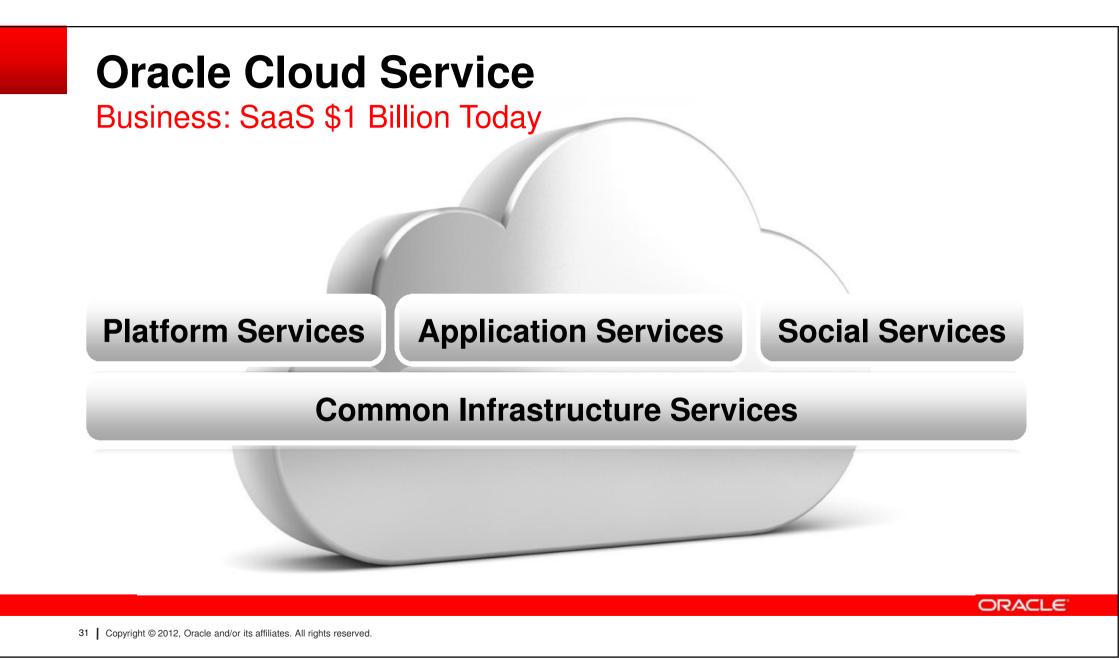

### **Oracle Cloud Service**

### **Application Services: Design Goals**

- Broadest applications offering enterprise customers
- Built on industry standards Java, standards-based middleware
- Service-Oriented Architecture simplifies integration
- Self-service control for business users configure, extend
- Built in business intelligence, social and mobile
- Complete data isolation and flexible upgrades
- Modern user interface Web, mobile, HTML5

### **Application Services**

Complete Suite, Best-of-Breed, Enterprise Grade

#### **Common Infrastructure Services**

ORACLE