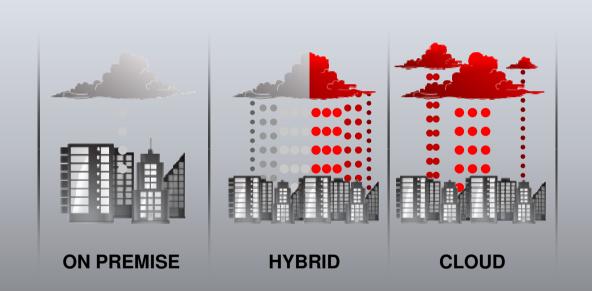

### You Choose

**Choice of Deployment Models** 

- Complete Choice
- Most Secure
- Upgrade Safe