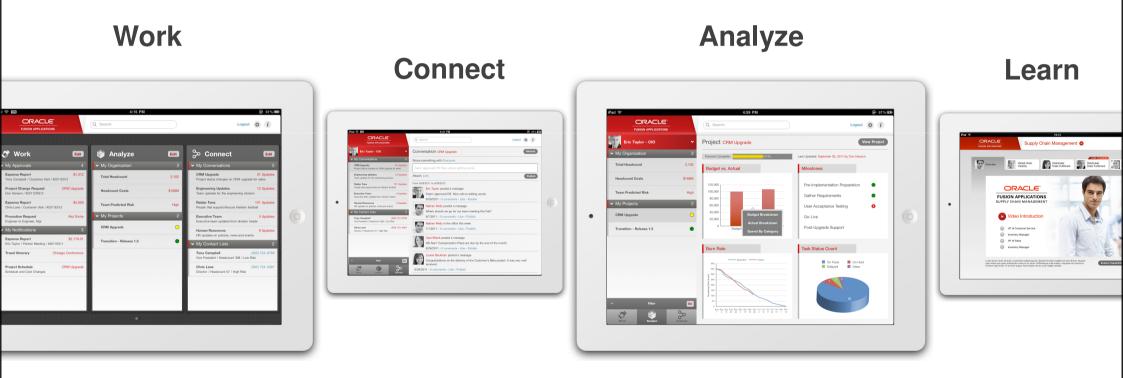

### **Be Productive**

#### **Next Generation User Experience**

- Designed for today's workforce: it's both fast and light
- Works where you work: on tablets and desktop web browsers
- A joy to deploy: simple setup and streamlined branding
- Built on ADF for proven security and scaling