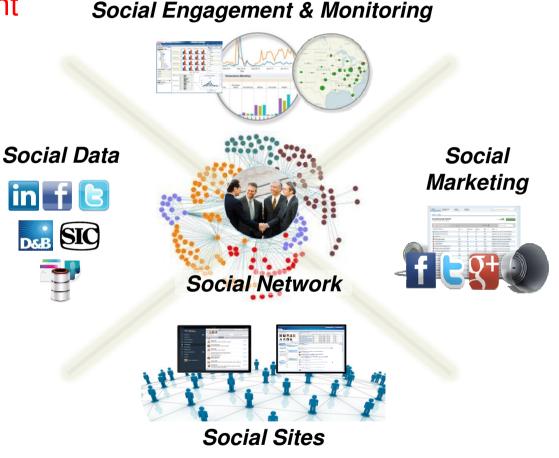

### **Get Social**

Social Relationship Management

- Socially enable sales, commerce, customer service and HR
- Integrate public and enterprise social media
- Measure influence, engagement and relationships across all channels