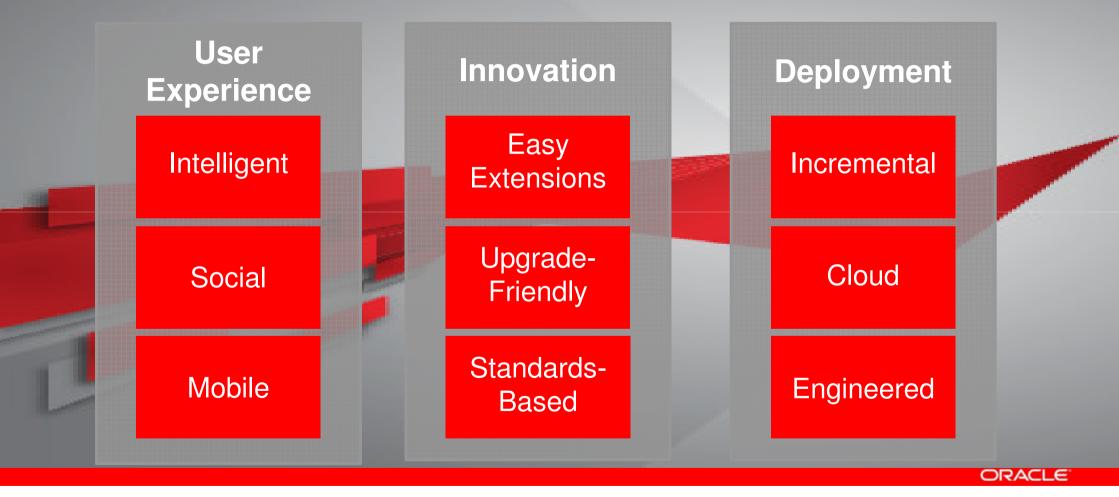

### **Trends Driving the Future of the Enterprise**

### **CACCELERATE BUSINESS SUCCESS**

- Complete Enterprise Suite
- Real-time and Predictive Analytics
- Social Collaboration

### SIMPLFY BUSINESS PROCESSES

- Cloud Delivery
- Simplified, Rich User Experience

ORACLE

### ACCELERATE BUSINESS SUCCESS

- Complete Enterprise Suite
- Real-time and Predictive Analytics
- Social Collaboration

### SIMPLFY BUSINESS PROCESSES

- Cloud Delivery
- Mobile
- Simplified, Rich User Experience

ORACLE